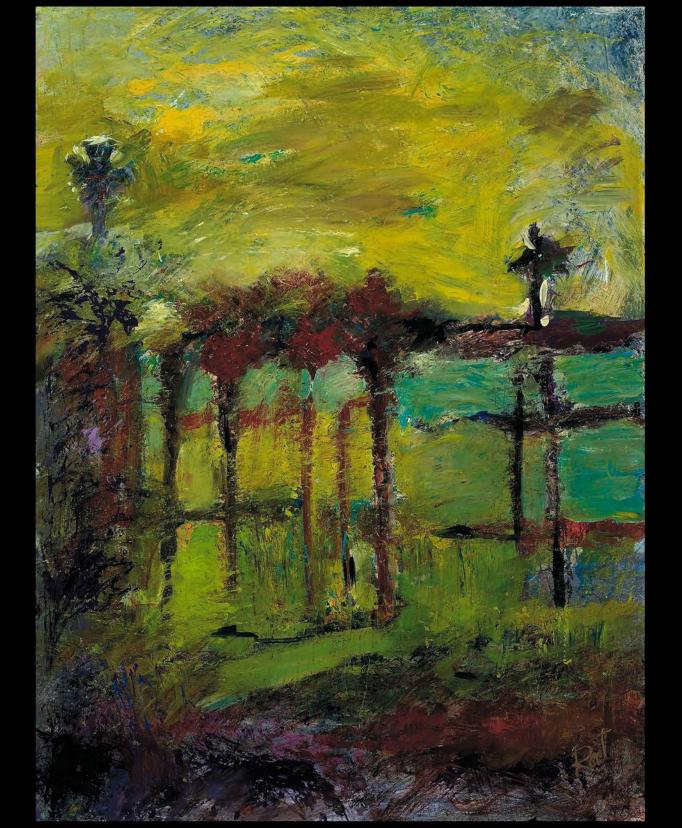

## Reet London-Bilanchone

Energy runs through the works of Reet (pronounced Rhett) London, be it graceful flowing lines undulating over swriling fields of color creating an image out of the abstract field, or the brush strokes and color choices that make up a simple palm tree.

The mundane becomes charged with a sense of the unique and the personal becomes spiritual. Working with a color palette of full rich hues Reet's paintings recalls the works of past masters from the beginning of the last century, brimming with passion and sense of the divine within each object.

With a strong background in art and its techniques Reet is able to blend seamlessly many different styles, and disciplines. This ability mingled with her unique European sensibilities and vision combine within her work, forming a new language composed of texture color and line.