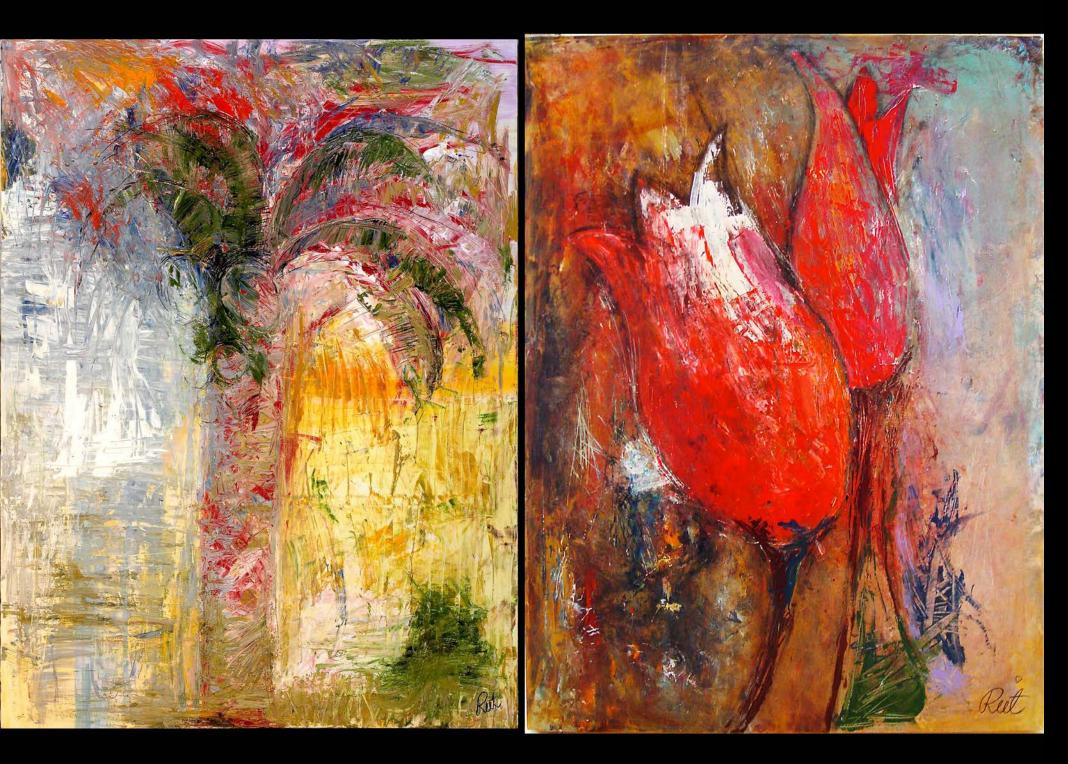

## Reet London-Bilanchone

Energy runs through the works of Reet (pronounced Rhett) London, be it graceful flowing lines undulating over swriling fields of color creating an image out of the abstract field, or the brush strokes and color choices that make up a simple palm tree.

The mundane becomes charged with a sense of the unique and the personal becomes spiritual. Working with a color palette of full rich hues Reet's paintings recalls the works of past masters from the beginning of the last century, brimming with passion and sense of the divine within each object.

With a strong background in art and its techniques Reet is able to blend seamlessly many different styles, and disciplines. This ability mingled with her unique European sensibilities and vision combine within her work, forming a new language composed of texture color and line.