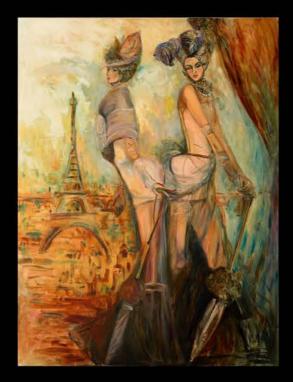

## Reet London-Bilanchone

Energy runs through the works of Reet (pronounced Rhett) London, be it graceful flowing lines undulating over swriling fields of color creating an image out of the abstract field, or the brush strokes and color choices that make up a simple palm tree.

The mundane becomes charged with a sense of the unique and the personal becomes spiritual. Working with a color palette of full rich hues Reet's paintings recalls the works of past masters from the beginning of the last century, brimming with passion and sense of the divine within each object.

With a strong background in art and its techniques Reet is able to blend seamlessly many different styles, and disciplines. This ability mingled with her unique European sensibilities and vision combine within her work, forming a new language composed of texture color and line.