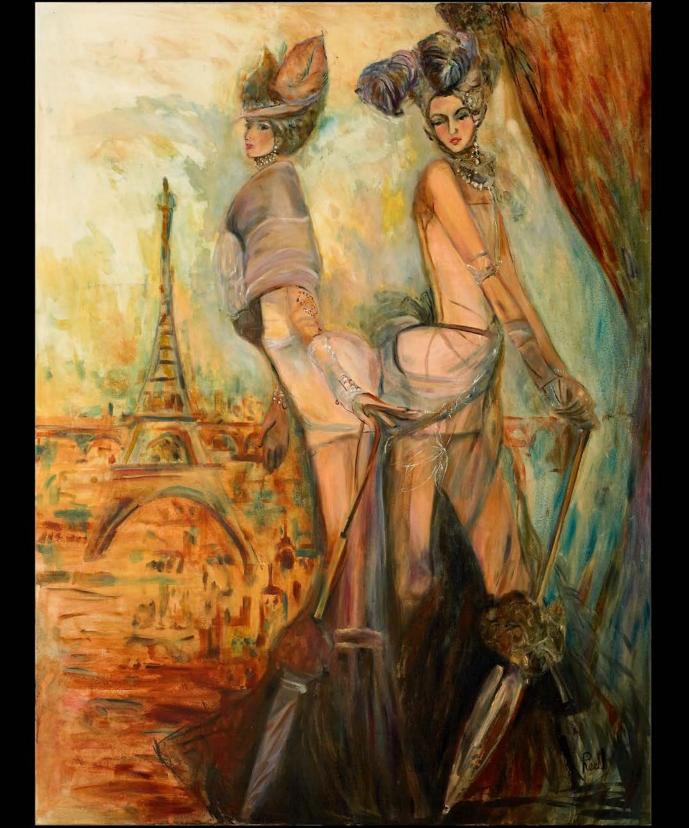

## Reet London-Bilanchone

Energy runs through the works of Reet (pronounced Rhett) London, be it graceful flowing lines undulating over swriling fields of color creating an image out of the abstract field, or the brush strokes and color choices that make up a simple palm tree.

The mundane becomes charged with a sense of the unique and the personal becomes spiritual. Working with a color palette of full rich hues Reet's paintings recalls the works of past masters from the beginning of the last century, brimming with passion and sense of the divine within each object.

With a strong background in art and its techniques Reet is able to blend seamlessly many different styles, and disciplines. This ability mingled with her unique European sensibilities and vision combine within her work, forming a new language composed of texture color and line.