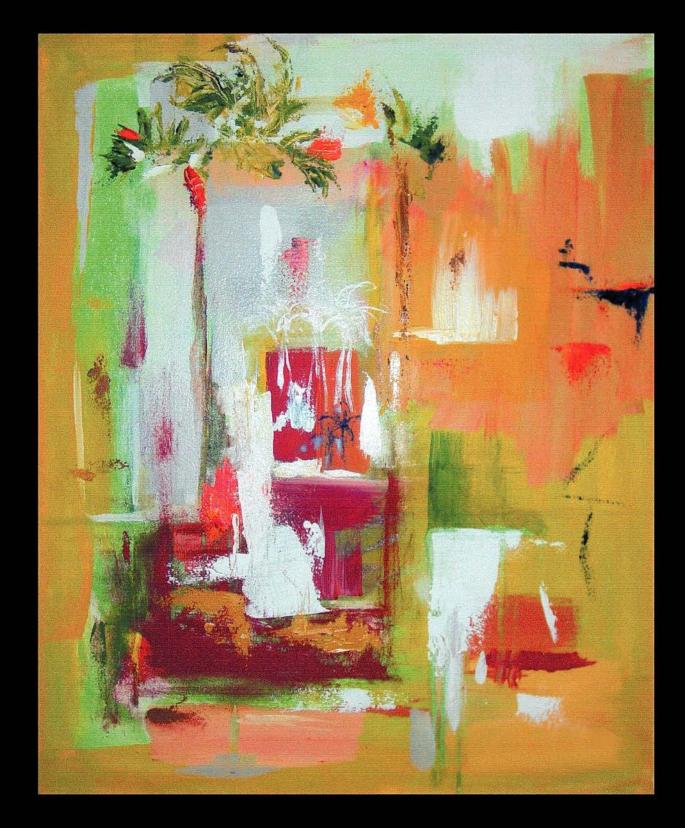

## Reet London-Bilanchone

Energy runs through the works of Reet (pronounced Rhett) London, be it graceful flowing lines undulating over swriling fields of color creating an image out of the abstract field, or the brush strokes and color choices that make up a simple palm tree.

The mundane becomes charged with a sense of the unique and the personal becomes spiritual. Working with a color palette of full rich hues Reet's paintings recalls the works of past masters from the beginning of the last century, brimming with passion and sense of the divine within each object.

With a strong background in art and its techniques Reet is able to blend seamlessly many different styles, and disciplines. This ability mingled with her unique European sensibilities and vision combine within her work, forming a new language composed of texture color and line.